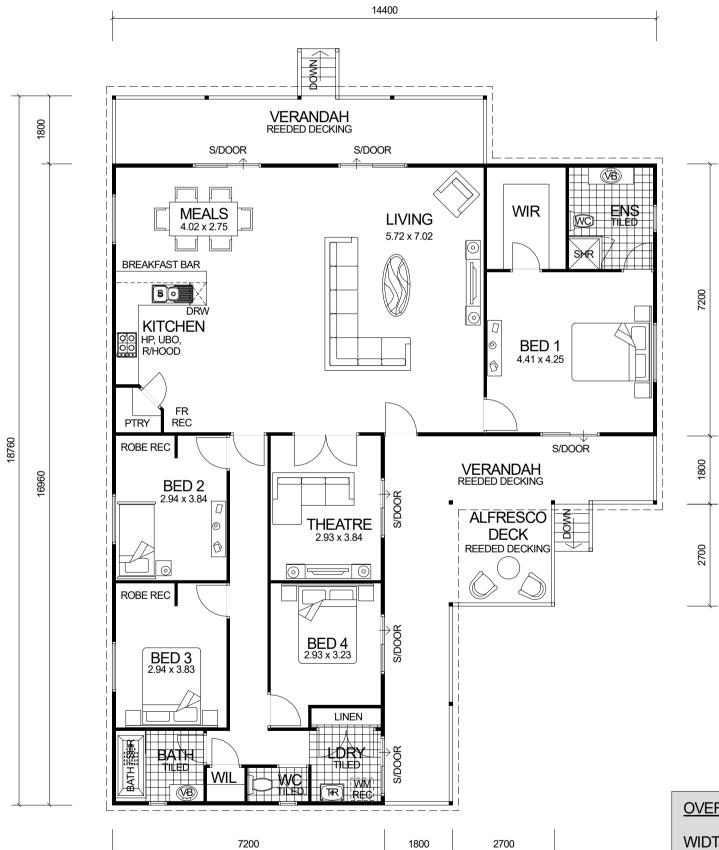

## 4 BEDROOM x 2 BATHROOM WITH THEATRE **VERSION 1**

7200

## "PANORAMA SERIES"

1800

NOTE: LOCK UP KITS CAN BE SUPPLIED ON ELEVATED SUB-FLOOR SYSTEM OR CONCRETE SLAB.

GETAWAY HOMES © COPYRIGHT

**OVERALL SIZE** 

WIDTH: 14.40m LENGTH: 18.76m

**AREA** 

HOUSE: 173.79m<sup>2</sup> VERANDAH: 45.11m<sup>2</sup> 7.29m<sup>2</sup> ALF. DECK: TOTAL: 226.19m<sup>2</sup>